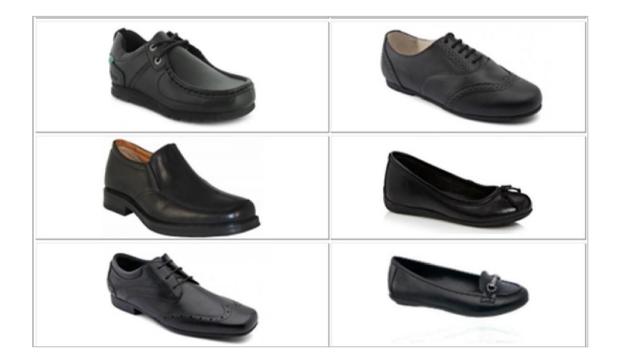

#### **Compulsory items of uniform**

- Embroidered charcoal grey blazer
- Burgundy and gold tie
- White collared shirt or blouse
- Tailored black trousers/knee length pleated skirt only (See Pictures).
- Black socks or black opaque tights when worn with skirts
- Black shoes (not boots, canvas shoes, Vans, Converse or trainers) must be leather type, polishable (no suede), black and plain (see pictures).

The images below show examples of the type of school shoes that fit within our uniform policy. <u>Shoes need to be plain black, polishable only.</u>

**Sports shoes** e.g. Trainers, Vans and Converse, are not acceptable.