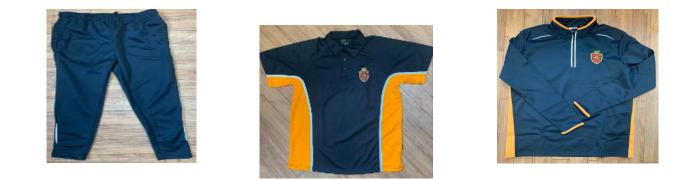

### <u>PE Kit</u>

| Items                                                   | Compulsory                      | Optional             | Must be purchased<br>from The<br>Schoolwear Centre |
|---------------------------------------------------------|---------------------------------|----------------------|----------------------------------------------------|
| PE Polo Shirt                                           | Х                               |                      | Х                                                  |
| Black Sports Shorts                                     | Х                               |                      |                                                    |
| NCS Black Sport Leggings (to be worn underneath shorts) |                                 | Х                    |                                                    |
| Plain Black Tracksuit Bottoms                           | Х                               |                      |                                                    |
| Trainers                                                | Х                               |                      |                                                    |
| Football Studded Boots                                  |                                 | X (but<br>advisable) |                                                    |
| PE hoodie/half zip top                                  |                                 | Х                    | Х                                                  |
| Black Hair Tie or Band                                  | X (for students with long hair) |                      |                                                    |