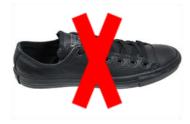

The images below show examples of the type of school shoes that fit within our uniform policy. <u>Shoes need to be plain black, polishable only.</u>

**Sports shoes** e.g. Trainers, Vans and Converse, are not acceptable.