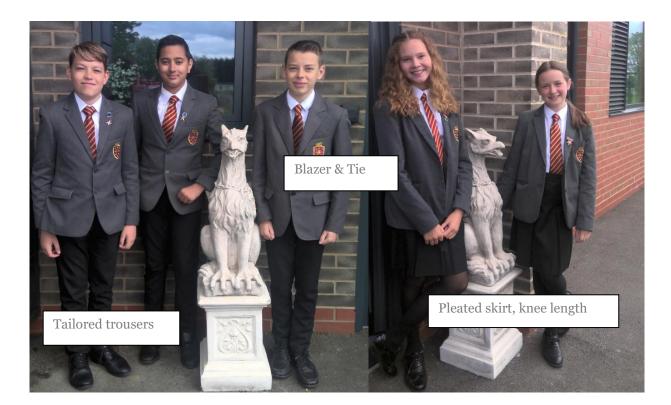

#### **Compulsory items of uniform**

- Embroidered charcoal grey blazer
- Burgundy and gold tie
- White collared shirt or blouse
- Tailored black trousers/knee length pleated skirt only (See Pictures).
- Black socks or black opaque tights when worn with skirts
- Black shoes (not boots, canvas shoes, Vans, Converse or trainers) must be leather type, polishable (no suede), black and plain (see pictures).

The images below show examples of the type of skirts & trousers that fit within our uniform policy. Please note NO tight fitted trousers or skirts are allowed. PLEATED KNEE LENGTH SKIRT ONLY!

\*Pleated skirts seen in photographs can be purchased from Asda £12-£14 for a pack of two, depending on size & have adjustable waists.