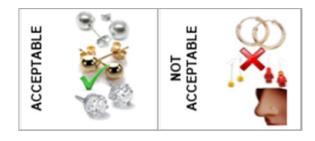

#### **Jewellery**

- No earrings except one pair of small stud earrings
- No other visible piercings E.g. nose studs
- Watch